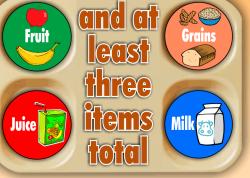

# First things First To make a breakfast, thoose at least one

RUSH-HENRIETTA CSD FOOD SERVICES DEPARTMENT